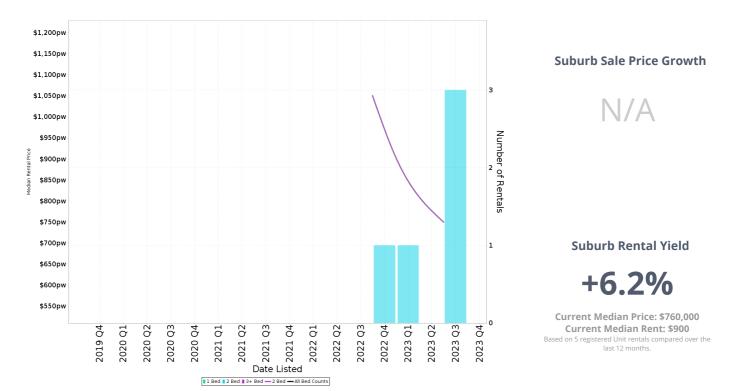

### **Median Weekly Rents (Units)**

Prepared on 03/10/2023 by Sales Admin Support, 02 6209 1550 at Independent Corporate Services Pty Ltd. © Property Data Solutions Pty Ltd 2023

(NE) CRETIFIED TO BUILDING ACT Planning and Land Authority October/2023. The Territory Data is the property of the Australian Capital Territory. No part of it may in any form or by any means (electronic, mechanical, microcopying, photocopying, recording or otherwise) be reproduced, stored in a retrieval system or transmitted without prior written permission. Enquiries should be directed to: Director, Customer Services ACT Planning and Land Authority GPO Box 1908 Canberra ACT 2601.