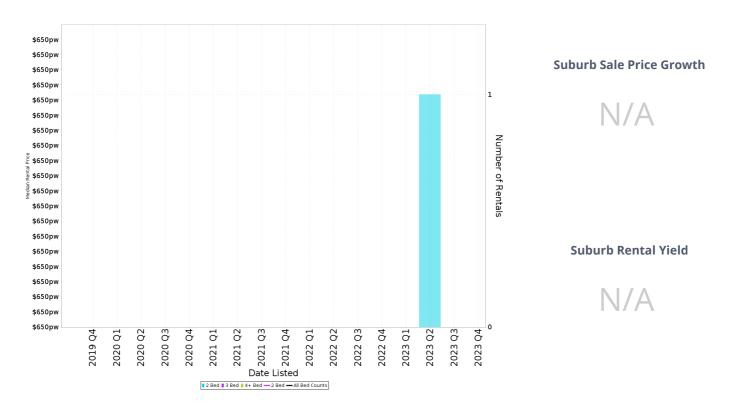

### **Median Weekly Rents (Houses)**

### **PARKES - Properties For Rent**

**Median Rental Price** 

\$650 /w

Based on 1 recorded House rentals within the last 12 months (Oct '22 - Sep '23)

Based on a rolling 12 month period and may differ from calendar year statistics

36/44 CONSTITUTION AVENUE
\$650 per week

2023
1.35 ha 2 2 1 2 1

**Rental Yield** 

N/A

**Number of Rentals** 

1

Based on a rolling 12 month period and may differ from calendar year statistics